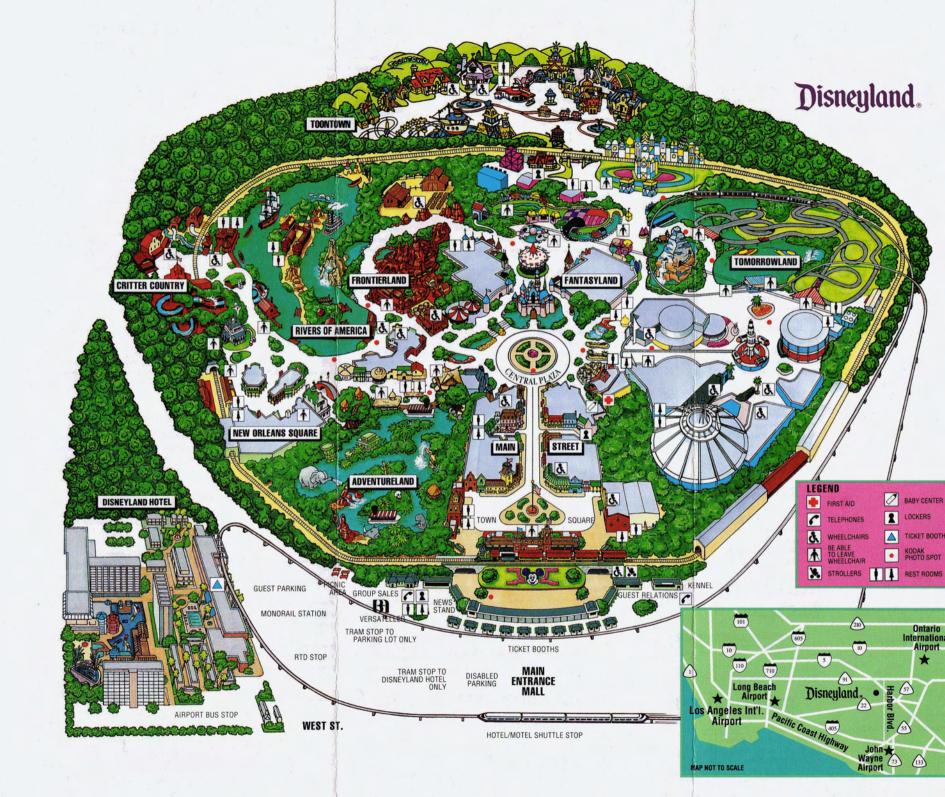

## MAIN STREET U.S.A.

# ADVENTURELAND

# **NEW ORLEANS SOUARE**

# CRITTER COUNTRY

## FRONTIERLAND

## **FANTASYLAND**

## TOMORROWLAND

# MICKEY'S TOONTOWN